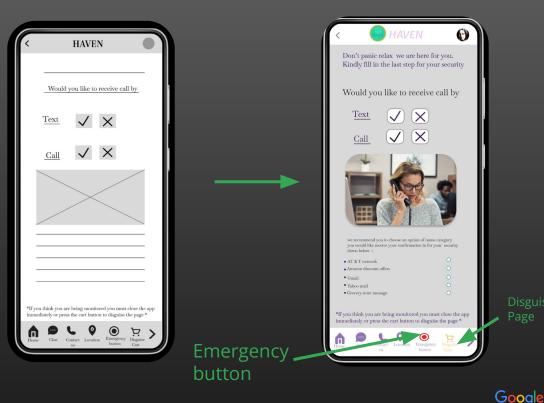

## Mockups

Additional design changes were made again based on usability studies.As per the study the users wanted confirmation message to be received under a disguise category .So here i added confirmation receiving option to be by text or a call. If by text then a disguise message page like from gmail stating your update is delivered "as in it's confirmed rescue team is on it's way ." Also the emergency button has prominent red colour and disguise page is a cart in yellow color in the bottom bar .

#### Before usability study