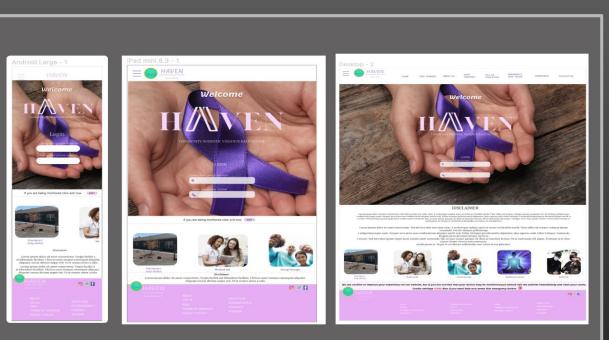

## Responsive designs

For screen size variation i include mobile ,ipad mini 8 and desktop.I tried to keep the screen variation ratio in consideration also ensure to fit designs specific user needs of each device and screen size.