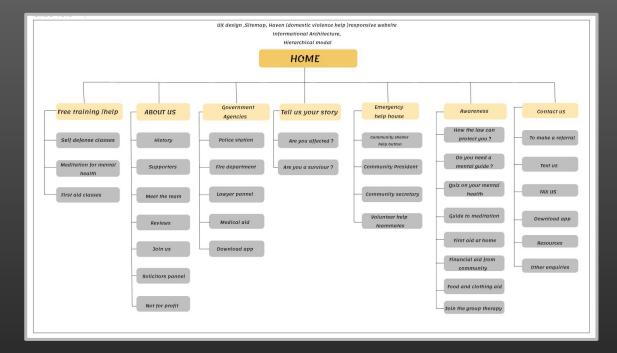

# Sitemap

After completing the app designs In order to ensure a cohesive and consistent experience across devices i started to work on the IA for the sitemap of Haven's app.I prefer using the hierarchical modal for this Haven's website.