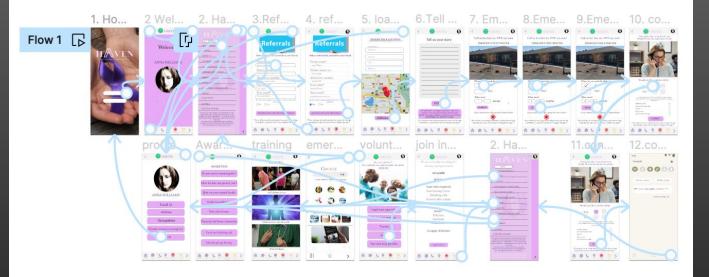

# Low -fidelity prototype

I created a low fidelity prototype connecting the user flow which shows the victim filling referral, adding address and location to submitting his/her story of abuse (for the community to better understand the victims situation and act accordingly),to asking for emergency help shelter, the team asking to confirm the confirmation to be received by text or call and then confirming that the rescue team is on it's way. I have also shown the disguise page option that opens after pressing the disguise button by the victim when the abuser approaches him/her for security reasons.

Haven (domestic violence app) low fidelity prototype