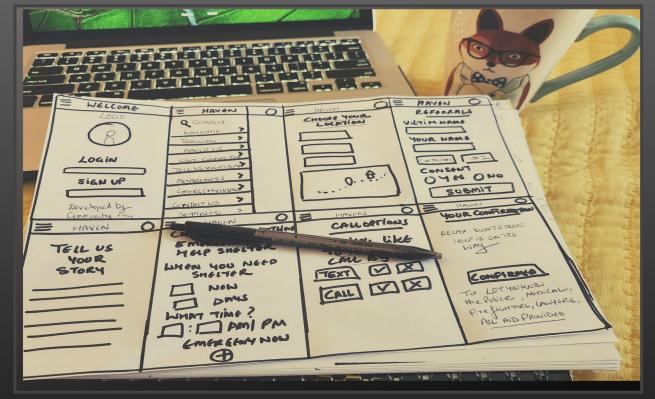

# **Digital wireframes**

I created the initial designs after ideating and drafting some paper wireframes for the Haven's app.My designs focus on the easy and user friendly designs for the users to have a smooth process using the app .Also adding encouraging sentences added for the victim to feel secure and confident that he/she is not alone and protected.

Easy hamburger menu highlighting all the features on the 3/4h of the page with a search bar.

Bottom page highlights the secret features like disguise button and disclaimer that the victims search history will not be saved but added to the cloud in order to keep the victim safe from the abuser