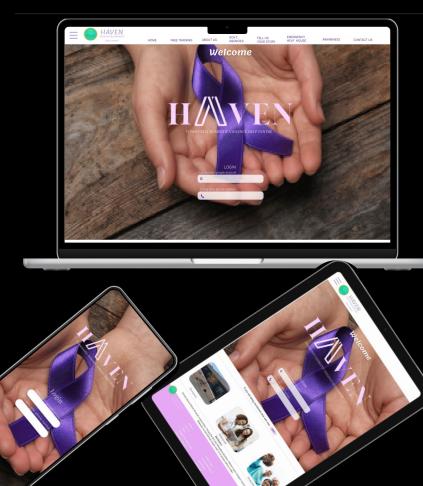

## Responsive designs

For screen size variation i include mobile ,ipad mini 8 and desktop.I tried to keep the screen variation ratio in consideration also ensure to fit designs specific user needs of each device and screen size.

# Sitemap

After completing the app designs In order to ensure a cohesive and consistent experience across devices i started to work on the IA for the sitemap of Haven's app.I prefer using the hierarchical modal for this Haven's website.