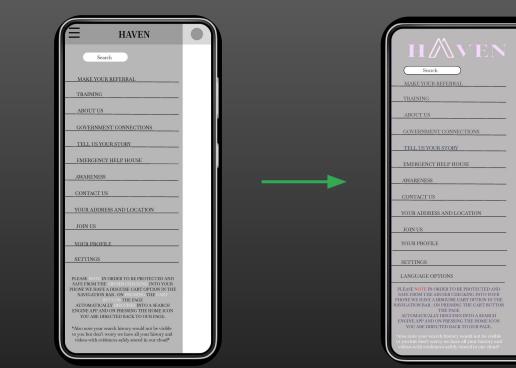

## Mockups

Based on the insight from the usability studies, i applied changes by adding language options in the menu .Also highlighted the note button to red color so that the victim does not miss the important disguise feature in the app .Also disclaimer that we don't save history for better security of the user.

#### Before usability study

#### After usability study

0

Google