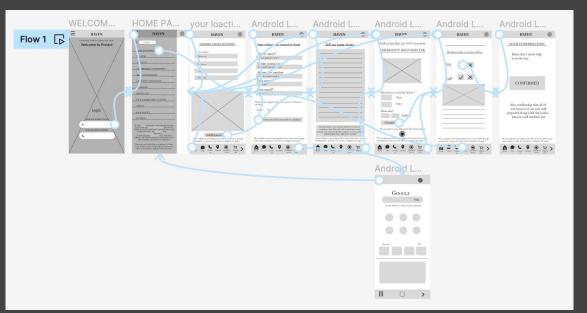

# Low -fidelity prototype

I created a low fidelity prototype connecting the user flow which shows the victim filling referral, adding address and location to submitting his/her story of abuse (for the community to better understand the victims situation and act accordingly),to asking for emergency help shelter, the team asking to confirm the confirmation to be received by text or call and then confirming that the rescue team is on it's way. I have also shown the disguise page option that opens after pressing the disguise button by the victim when the abuser approaches him/her for security reasons.

Haven (domestic violence app) low fidelity prototype