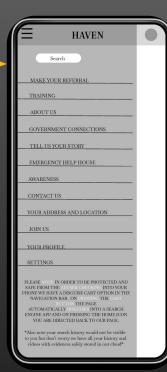

# Sitemap

After completing the app designs In order to ensure a cohesive and consistent experience across devices i started to work on the IA for the sitemap of Haven's app.I prefer using the hierarchical modal for this Haven's website.